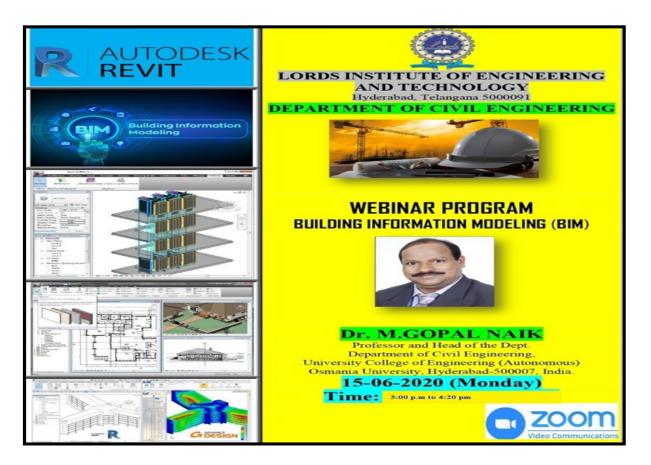

# Webinar on Building Information Modeling

A webinar was organized by Dr.V.Subramania Bharathi, the then Professor and Head of the Civil Engineering Department, LIET on 15.6.2020(Monday) from 3.00 p.m to 4.20 p.m and the resource person was Dr. Gopal Naik, Professor and HoD, Department of Civil Engineering, University College of Engineering.

Dr. Naik addressed the PG students and faculty members, made familiarization with importance of BIM in modern construction world and how it functions in building construction sectors with steps