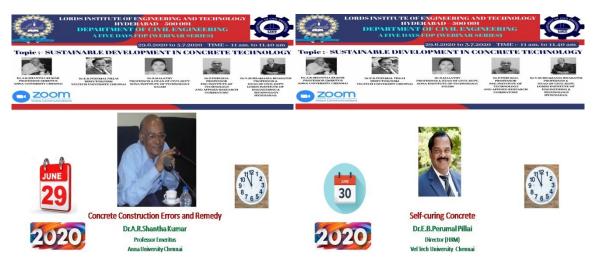

#### A Webinar Series on sustainable development on Concrete Technology

A series of webinar was organized by Dr.V.Subramania Bharathi, the then Professor and Head of the Civil Engineering Department, LIET from 29.6.2020 to 3.7.2021 and the resource persons were Dr.A.R.Shantha Kumar,Professor Emeriuts, Anna University; Dr.E.B. Puramal pillai, Director (HRM),Vel Tech University Chennai; Dr. R Malathy, Professor and Head of the Civil Engineering Department, Sona Institute of Technology selam; Dr. P Perumal, Professor of the Civil Engineering Department, P.S.G Institute of Technology Coimbatore; Dr.V.Subramania Bharathi, the then Professor and Head of the Civil Engineering Department, LIET.

All the eminent speakers have focused on sustainable developments on concrete technology and shared various ideas for the modifications in concrete in view of modern world which can be helpful to grooming researchers and students for their final year projects. The webinar was well received by the attendees and at the same time they were thanked for their efforts.