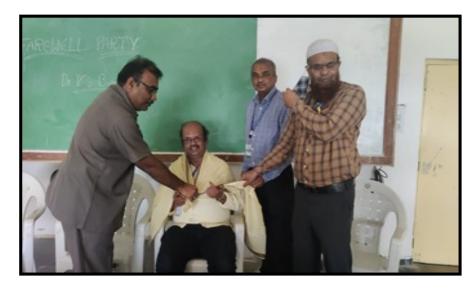

# FELICITATION & FAREWELL TO HEAD OF CIVIL ENGINEERING DEPT

Department of civil engineering organized party on 27/2/2021 to bid farewell to the then HoD Dr V. Subramania Bharath.

Our department will miss you and your laughter. Our classes will miss the innovative approach to learning. This institution will miss you Sir!