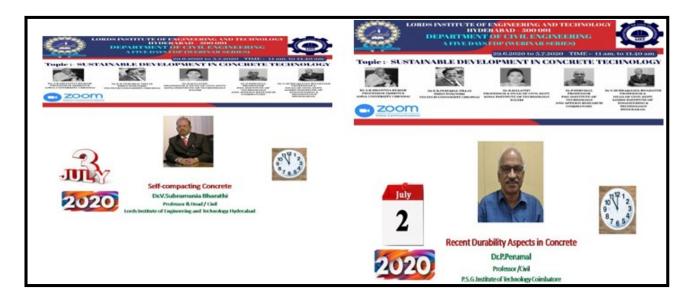

#### A Webinar Series on sustainable development on Concrete Technology

A series of webinar was organized by Dr.V.Subramania Bharathi, the then Professor and Head of the Civil Engineering Department, LIET from 29.6.2020 to 3.7.2021 and the resource persons were Dr.A.R.Shantha Kumar,Professor Emeriuts, Anna University; Dr.E.B. Puramal pillai, Director (HRM),Vel Tech University Chennai; Dr. R Malathy, Professor and Head of the Civil Engineering Department, Sona Institute of Technology selam; Dr. P Perumal, Professor of the Civil Engineering Department, P.S.G Institute of Technology Coimbatore; Dr.V.Subramania Bharathi, the then Professor and Head of the Civil Engineering Department, LIET.

All the eminent speakers have focused on sustainable developments on concrete technology and shared various ideas for the modifications in concrete in view of modern world which can be helpful to grooming researchers and students for their final year projects. The webinar was well received by the attendees and at the same time they were thanked for their efforts.