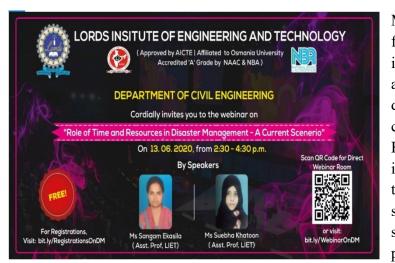

# Webinar on Role of Time and Resources in Disaster Management-A Current Scenario

A webinar was organized by Ms.Suebha Khatoon and Ms. S.Ekasila, Asst.Professors of the Civil Engineering Department, LIET on 13.6.2020(Monday) from 2:30 p.m to 4.30 p.m.

Ms. Sangam addressed students and faculty members and provided information on how disasters occurs and given light towards recent disasters and how they effected our country in various sectors. Ms. Khatoon enlightened with the information of pandemic time and outcomes their on construction Also discussed possible sector. solutions to overcome loss by using proper allocation of resources.