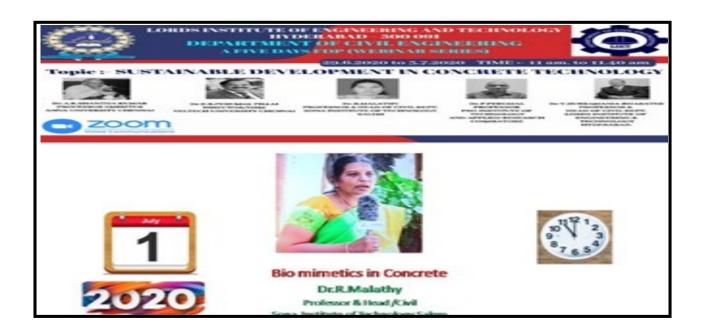

#### A Webinar Series on sustainable development on Concrete Technology

A series of webinar was organized by Dr.V.Subramania Bharathi, the then Professor and Head of the Civil Engineering Department, LIET from 29.6.2020 to 3.7.2021 and the resource persons were Dr.A.R.Shantha Kumar,Professor Emeriuts, Anna University; Dr.E.B. Puramal pillai, Director (HRM),Vel Tech University Chennai; Dr. R Malathy, Professor and Head of the Civil Engineering Department, Sona Institute of Technology selam; Dr. P Perumal, Professor of the Civil Engineering Department, P.S.G Institute of Technology Coimbatore; Dr.V.Subramania Bharathi, the then Professor and Head of the Civil Engineering Department, LIET.

All the eminent speakers have focused on sustainable developments on concrete technology and shared various ideas for the modifications in concrete in view of modern world which can be helpful to grooming researchers and students for their final year projects. The webinar was well received by the attendees and at the same time they were thanked for their efforts.